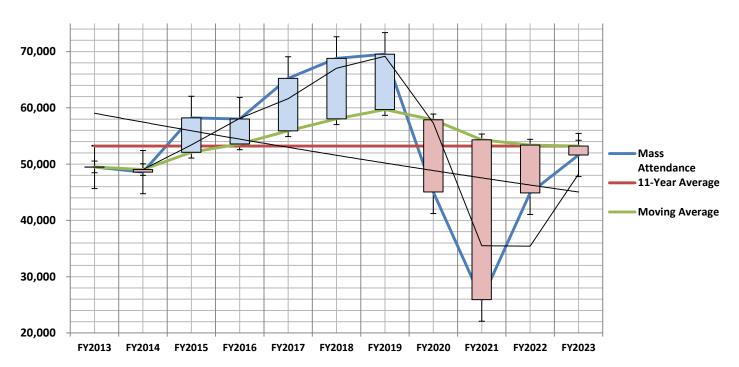

#### Revenue

| _                  | FY2023    | FY2022    | FY2021    | FY2020    | FY2019    | FY2018    | FY2017    | FY2016    | FY2015  | FY2014  | FY2013  | 11-Yr Average |
|--------------------|-----------|-----------|-----------|-----------|-----------|-----------|-----------|-----------|---------|---------|---------|---------------|
| Revenue            | 1,654,298 | 1,115,859 | 1,140,108 | 1,050,923 | 1,299,123 | 1,215,331 | 1,135,817 | 1,100,657 | 981,855 | 878,843 | 729,286 | 1,118,373     |
| Current-to-Average | 47.9%     | -0.2%     | 1.9%      | -6.0%     | 16.2%     | 8.7%      | 1.6%      | -1.6%     | -12.2%  | -21.4%  | -34.8%  |               |
| Moving Average     | 1,118,373 | 1,064,780 | 1,059,105 | 1,048,979 | 1,048,702 | 1,006,965 | 965,292   | 922,660   | 863,328 | 804,065 | 729,286 |               |
| Mass Attendance    | 51,614    | 44,891    | 25,934    | 45,059    | 69,552    | 68,805    | 65,248    | 58,028    | 58,224  | 48,580  | 49,500  | 53,221        |
| Current-to-Average | -3.0%     | -15.7%    | -51.3%    | -15.3%    | 30.7%     | 29.3%     | 22.6%     | 9.0%      | 9.4%    | -8.7%   | -7.0%   |               |
| Moving Average     | 53,221    | 53,382    | 54,326    | 57,875    | 59,705    | 58,064    | 55,916    | 53,583    | 52,101  | 49,040  | 49,500  |               |

## **Mass Attendance**

Post-pandemic figures, Corpus Christi Mass attendance is over 119% higher from fiscal year 2021, markedly ascending to an average of 1,035 weekend attendees during fiscal year 2023.