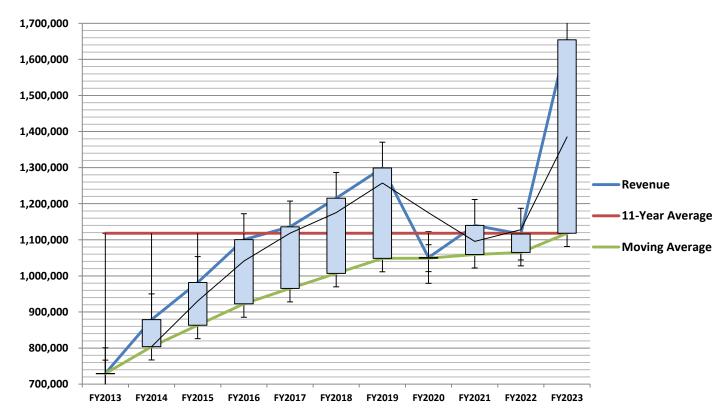

#### Revenue

| _                  | FY2023    | FY2022    | FY2021    | FY2020    | FY2019    | FY2018    | FY2017    | FY2016    | FY2015  | FY2014  | FY2013  | 11-Yr Average |
|--------------------|-----------|-----------|-----------|-----------|-----------|-----------|-----------|-----------|---------|---------|---------|---------------|
| Revenue            | 1,654,298 | 1,115,859 | 1,140,108 | 1,050,923 | 1,299,123 | 1,215,331 | 1,135,817 | 1,100,657 | 981,855 | 878,843 | 729,286 | 1,118,373     |
| Current-to-Average | 47.9%     | -0.2%     | 1.9%      | -6.0%     | 16.2%     | 8.7%      | 1.6%      | -1.6%     | -12.2%  | -21.4%  | -34.8%  |               |
| Moving Average     | 1,118,373 | 1,064,780 | 1,059,105 | 1,048,979 | 1,048,702 | 1,006,965 | 965,292   | 922,660   | 863,328 | 804,065 | 729,286 |               |
| Mass Attendance    | 51,614    | 44,891    | 25,934    | 45,059    | 69,552    | 68,805    | 65,248    | 58,028    | 58,224  | 48,580  | 49,500  | 53,221        |
| Current-to-Average | -3.0%     | -15.7%    | -51.3%    | -15.3%    | 30.7%     | 29.3%     | 22.6%     | 9.0%      | 9.4%    | -8.7%   | -7.0%   |               |
| Moving Average     | 53,221    | 53,382    | 54,326    | 57,875    | 59,705    | 58,064    | 55,916    | 53,583    | 52,101  | 49,040  | 49,500  |               |

# **Synopsis**

2023 was another strong year for Corpus Christi, with the Parish generating record revenue. We earned \$524,808.47 in net income on revenue of \$1,654,298.35 versus \$107,543.58 on revenue of \$1,215,330.75 in 2018, reflecting strong underlying performance across our Parish.

#### **TOTAL REVENUE**

The Income Statement reported that the Total Revenue of the Parish increased by \$538,439.74 (48.3%) compared to 2022, ending the fiscal year 2023 with the total amount of \$1,654,298.35.

| _                    | Jun '23      | Jun '22      | Jun '21      | Jun '20      | Jun '19      | Jun '18      | Jun '17      |
|----------------------|--------------|--------------|--------------|--------------|--------------|--------------|--------------|
| Total Parish Revenue | 1,654,298.35 | 1,115,858.61 | 1,140,108.28 | 1,050,922.71 | 1,299,123.24 | 1,215,330.75 | 1,135,817.14 |