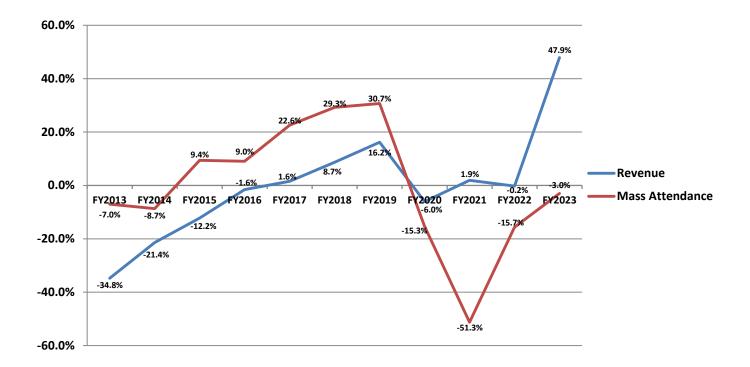

#### Revenue

| _                  | FY2023    | FY2022    | FY2021    | FY2020    | FY2019    | FY2018    | FY2017    | FY2016    | FY2015  | FY2014  | FY2013  | 11-Yr Average |
|--------------------|-----------|-----------|-----------|-----------|-----------|-----------|-----------|-----------|---------|---------|---------|---------------|
| Revenue            | 1,654,298 | 1,115,859 | 1,140,108 | 1,050,923 | 1,299,123 | 1,215,331 | 1,135,817 | 1,100,657 | 981,855 | 878,843 | 729,286 | 1,118,373     |
| Current-to-Average | 47.9%     | -0.2%     | 1.9%      | -6.0%     | 16.2%     | 8.7%      | 1.6%      | -1.6%     | -12.2%  | -21.4%  | -34.8%  |               |
| Moving Average     | 1,118,373 | 1,064,780 | 1,059,105 | 1,048,979 | 1,048,702 | 1,006,965 | 965,292   | 922,660   | 863,328 | 804,065 | 729,286 |               |
| Mass Attendance    | 51,614    | 44,891    | 25,934    | 45,059    | 69,552    | 68,805    | 65,248    | 58,028    | 58,224  | 48,580  | 49,500  | 53,221        |
| Current-to-Average | -3.0%     | -15.7%    | -51.3%    | -15.3%    | 30.7%     | 29.3%     | 22.6%     | 9.0%      | 9.4%    | -8.7%   | -7.0%   |               |
| Moving Average     | 53,221    | 53,382    | 54,326    | 57,875    | 59,705    | 58,064    | 55,916    | 53,583    | 52,101  | 49,040  | 49,500  |               |

## **Mass Attendance**

Post-pandemic figures, Corpus Christi Mass attendance is over 119% higher from fiscal year 2021, markedly ascending to an average of 1,035 weekend attendees during fiscal year 2023.