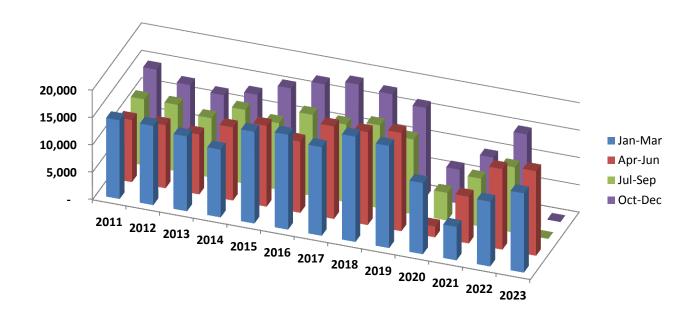

|         | Jul-Sep | Oct-Dec | Jan-Mar | Apr-Jun | Total  |
|---------|---------|---------|---------|---------|--------|
| FY 2012 | 12,054  | 14,400  | 14,488  | 11,535  | 52,477 |
| FY 2013 | 12,154  | 12,698  | 13,683  | 10,965  | 49,500 |
| FY 2014 | 10,846  | 11,958  | 12,392  | 13,384  | 48,580 |
| FY 2015 | 13,492  | 13,165  | 16,780  | 14,787  | 58,224 |
| FY 2016 | 12,194  | 15,443  | 17,349  | 13,042  | 58,028 |
| FY 2017 | 14,824  | 17,303  | 16,216  | 16,905  | 65,248 |
| FY 2018 | 14,176  | 18,388  | 19,262  | 16,979  | 68,805 |
| FY 2019 | 15,163  | 17,746  | 18,686  | 17,957  | 69,552 |
| FY 2020 | 13,691  | 16,357  | 13,024  | 1,987   | 45,059 |
| FY 2021 | 5,052   | 6,212   | 6,120   | 8,550   | 25,934 |
| FY 2022 | 8,774   | 9,537   | 11,860  | 14,720  | 44,891 |
| FY 2023 | 11,959  | 14,894  | 14,504  | 15,473  | 56,830 |