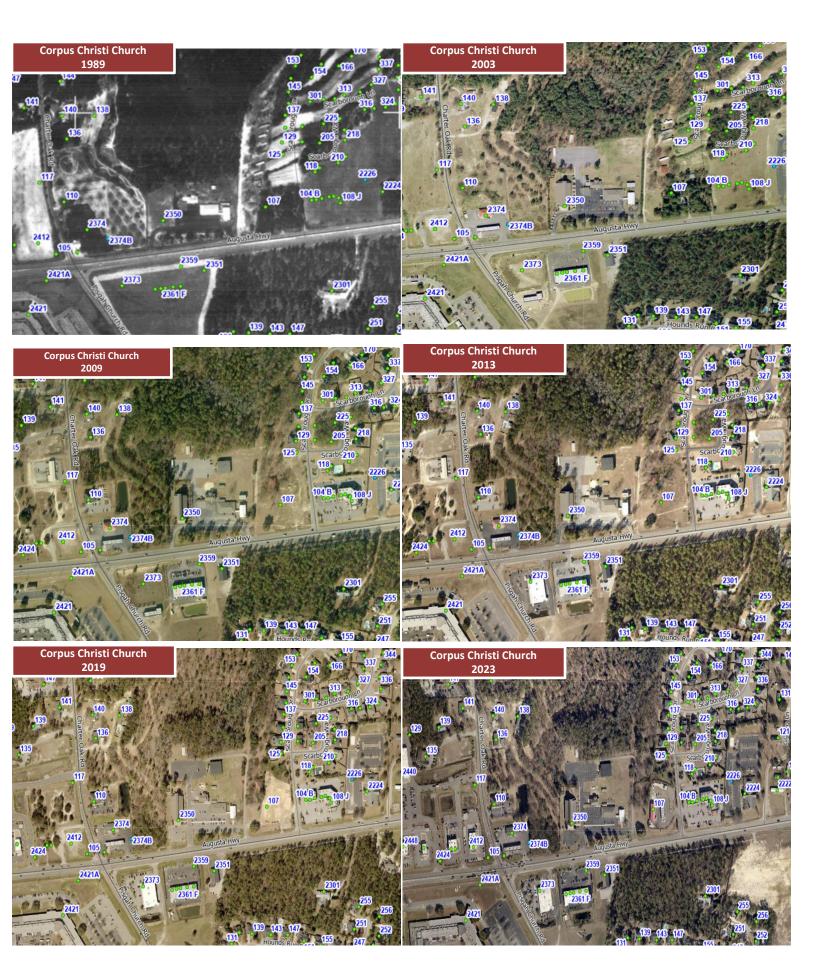

#### Land 121522

Based on the taxable land value assessed by the County of Lexington on October 9, 2020, the Land 121522 account recorded the value of the land owned by the Parish at \$758,809.00 on June 2023.

| Land - Taxable Value, 117 Sunset Bay Ln, TMS 003213-01-064, County of Lexington | RECTORY | 48,731.00  |
|---------------------------------------------------------------------------------|---------|------------|
| Land - Taxable Value, 2350 Augusta Hwy, TMS 004200-03-065, County of Lexington  | CHURCH  | 294,216.00 |
| Land - Taxable Value, 2330 Augusta Hwy, TMS 004200-03-094, County of Lexington  | CHURCH  | 415,862.00 |

## **Buildings 121523**

Proper accounting requires capitalization of fixed assets, sometimes referred to as long-term assets, which include capital building improvements such as new Columbarium niches, and they are recorded under this account.

On June 30, 2023, the Buildings 121523 account recorded the value of all Parish buildings at \$3,399,699.07.