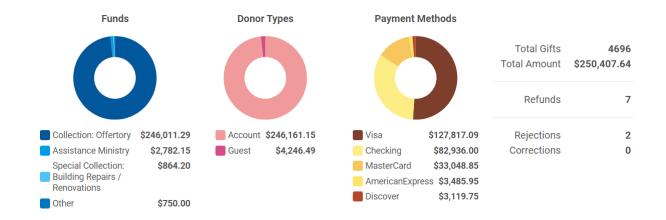

Online Giving accounted for **25.4%** of the total collections, reporting a total amount of \$250,407.64. Since fiscal year 2022, Online Giving increased by 24.0% (\$201,952.03).